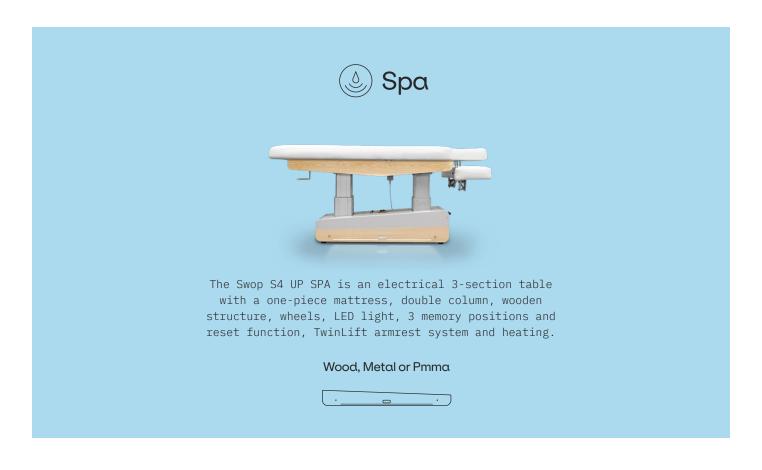

# Our products



### Collections



## SWOP S4 UP SPA





#### **Dimensions**



#### General specifications

4 engines (height, inclination, footrest, backrest)

DIMENSIONS (LENGTH X WIDTH) 200 x 74 cm

HEIGHT (MIN. AND MAX.) 66/87 cm

WEIGHT 135 kg

11,5 cm (10 cm latex and 1,5 cm wood base)

30 kg/m<sup>3</sup>

LIFTING CAPACITY 300 kg

Hand controller (included)/ Foot controller (optional)

POWER SUPPLY 230 V - 50/60 Hz

MAX. INTENSITY 2 A

ELECTRIC MOTOR 6.000 N

FEATURES

TwinLift armrest system Heating Roll holder Wheels

CUSHION

Upholstery Seamless round edges

Naggura Skin upholstery: 100% vinyl compound in

Superior abrasion resistance: >250.000 cycles. Protection against germs and UV rays.