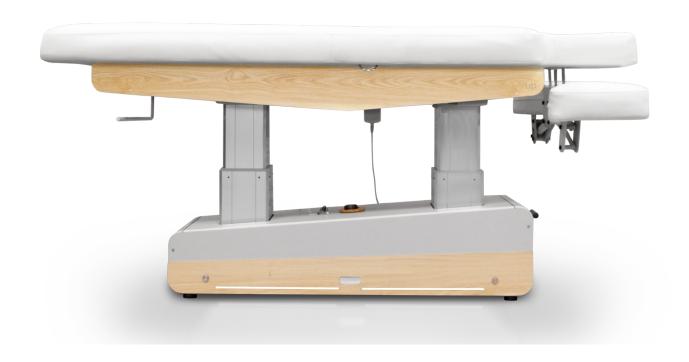

# Our products



### Collections



## SWOP S4 UP SPA





#### **Dimensions**



#### General specifications

4 engines (height, inclination, footrest, backrest)

DIMENSIONS (LENGTH X WIDTH) 200 x 74 cm

HEIGHT (MIN. AND MAX.) 66/87 cm

WEIGHT 135 kg

11,5 cm (10 cm latex and 1,5 cm wood base)

30 kg/m<sup>3</sup>

LIFTING CAPACITY 300 kg

Hand controller (included)/ Foot controller (optional)

POWER SUPPLY 230 V - 50/60 Hz

MAX. INTENSITY 2 A

ELECTRIC MOTOR 6.000 N

FEATURES

TwinLift armrest system Heating Roll holder Wheels

CUSHION

Upholstery Seamless round edges

Naggura Skin upholstery: 100% vinyl compound in

Superior abrasion resistance: >250.000 cycles. Protection against germs and UV rays.