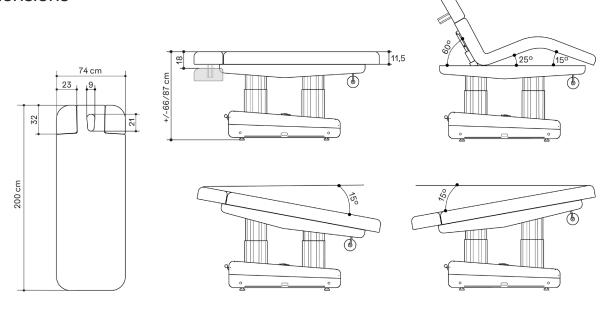

#### **Dimensions**

#### General specifications

4 engines (height, inclination, footrest, backrest)

DIMENSIONS (LENGTH X WIDTH) 200 x 74 cm

HEIGHT (MIN. AND MAX.) 66/87 cm

WEIGHT 135 kg

11,5 cm (10 cm latex and 1,5 cm wood base)