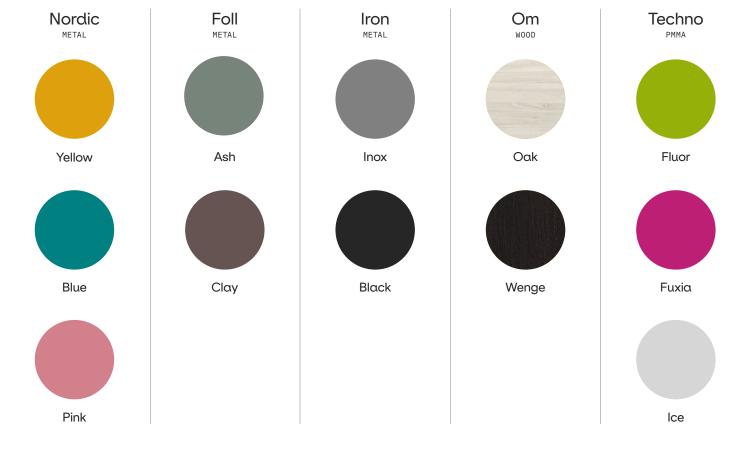

# Our products



### Collections



## SWOP S4 UP SPA





#### **Dimensions**



#### General specifications

4 engines (height, inclination, footrest, backrest)

DIMENSIONS (LENGTH X WIDTH) 200 x 74 cm

HEIGHT (MIN. AND MAX.) 66/87 cm

WEIGHT 135 kg

11,5 cm (10 cm latex and 1,5 cm wood base)

30 kg/m<sup>3</sup>

LIFTING CAPACITY 300 kg

Hand controller (included)/ Foot controller (optional)

POWER SUPPLY 230 V - 50/60 Hz

MAX. INTENSITY 2 A

ELECTRIC MOTOR 6.000 N

FEATURES

TwinLift armrest system Heating Roll holder Wheels

CUSHION

Upholstery Seamless round edges

Naggura Skin upholstery: 100% vinyl compound in

Superior abrasion resistance: >250.000 cycles. Protection against germs and UV rays.