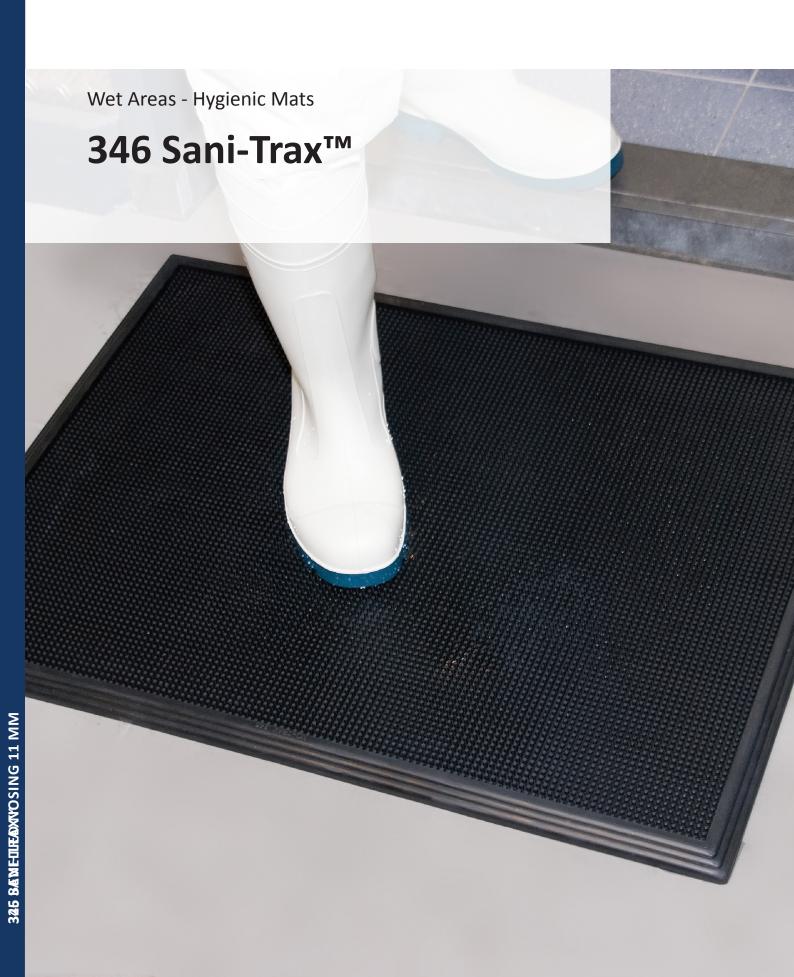

# 346 Sani-Trax™

This mat cleans and sanitizes shoes, recommended at entrances to all food processing areas. Thousands of flexible fingers provide an automatic scrubbing action that dislodges contaminants from footwear. As traffic passes, rubber tips bend under pressure to immerse soles in disinfectant solution, a double action that keeps contamination from reaching food processing areas.

Convenient mat size fits most doorways. Suction cups on underside prevents mat from shifting.

### **Specifications:**

- Natural rubber
- Bevelled rubber borders on all four sides
- Overall thickness: 19 mm
- Weight: 10,8 kg/m<sup>2</sup>
- Free of DOP, free of DMF, free of ozone depleting substances, free of silicone and free of heavy metals