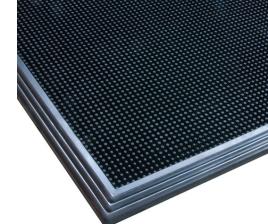

# 346 Sani-Trax™

This mat cleans and sanitizes shoes, recommended at entrances to all food processing areas. Thousands of flexible fingers provide an automatic scrubbing action that dislodges contaminants from footwear. As traffic passes, rubber tips bend under pressure to immerse soles in disinfectant solution, a double action that keeps contamination from reaching food processing areas.

Convenient mat size fits most doorways. Suction cups on underside prevents mat from shifting.

### **Specifications:**

- Natural rubber
- Bevelled rubber borders on all four sides
- Overall thickness: 19 mm
- Weight: 10,8 kg/m<sup>2</sup>
- Free of DOP, free of DMF, free of ozone depleting substances, free of silicone and free of heavy metals