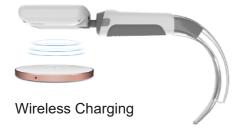

### **Easy**

- One shot button for Recording
- One cable connect to PC for data management
- One cable connect to large LCD for better view (option)
- Full touch scree with user friendly operation
  Wireless charging