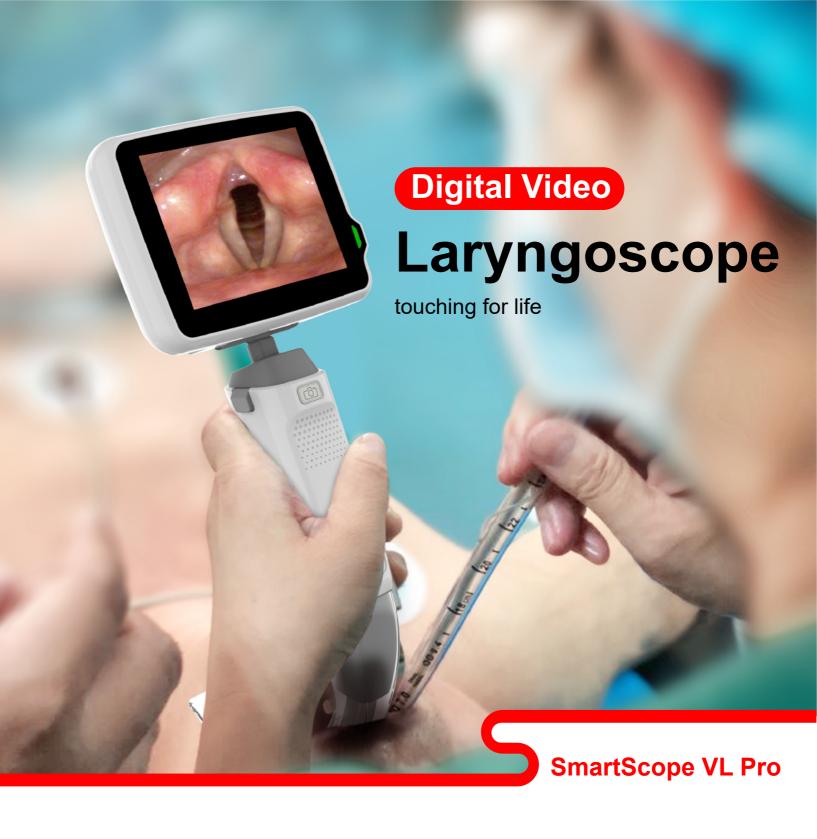

## **High- Definition**

- 3.5 inch anti- reflective full touch display with 640\*480 resolution
- 2.0 Mega Pixel Camera provide 1280\*720P photo and video
- Rotation angle for up-down ≥120°and left-right ≥270°

### **Easy**

- One shot button for Recording
- One cable connect to PC for data management
- One cable connect to large LCD for better view (option)
- Full touch scree with user friendly operation
  Wireless charging

### Suitable for

• Difficult incubation of glottic opening, easily guide the medical staff to accurately perform endotracheal intubation for anesthesia or first aid.

Anesthesia center

Respiratory department