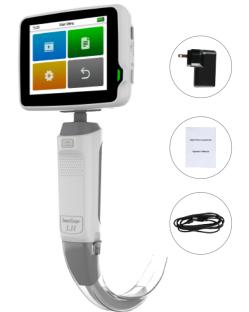

## **High- Definition**

- 3.5 inch anti- reflective full touch display with 640\*480 resolution
- 2.0 Mega Pixel Camera provide 1280\*720P photo and video
- Rotation angle for up-down ≥120°and left-right ≥270°

### **Easy**

- One shot button for Recording
- One cable connect to PC for data management
- One cable connect to large LCD for better view (option)
- Full touch scree with user friendly operation
  Wireless charging

#### **Cost Effective**

- Favorable cost for all kinds of disposable blades
- Rechargeable battery for at least 4 hours working time

# **Technical Specifications**

| Display           | Monitor: LCD                                                                                                                |
|-------------------|-----------------------------------------------------------------------------------------------------------------------------|
|                   | Resolution Ratio: 640X480RGB                                                                                                |
|                   | Aspect Ratio: 4:3                                                                                                           |
|                   | Video refresh Rata: 30FPS                                                                                                   |
| Data output       | Easy to establish and store files in JPEG or MP4. 16GB standard can be upgrade to 256GB. Connect to PC by USB-Type C cable. |
| Image output      | Connect to external LCD by HDMI cable, convenient for training and presentation                                             |
| Camera and image  | Resolution Ratio 2.0M Pixels                                                                                                |
|                   | Field Angle: ≥60°                                                                                                           |
|                   | Illuminance≥1000LUX                                                                                                         |
|                   | Working distance: 20mm-100mm                                                                                                |
|                   | Color temperature ≥5000K                                                                                                    |
|                   | Color reduction grade ≥4                                                                                                    |
| Power and Battery | Type Rechargeable Lithium Battery                                                                                           |
|                   | Battery life Cycle: More Than 500 times                                                                                     |
|                   | AC100-240V, 50/60Hz, 50VA                                                                                                   |
|                   | Charging times: less than 4hrs                                                                                              |
|                   | 5W Wireless Charging (Optional)                                                                                             |
| Working Condition | Temperature: -10~+45°C                                                                                                      |
| Size and weight   | Product Size: 245*100*130mm; Product weight: 0.28kg;                                                                        |
|                   | Carton size: 345*120*282mm; Carton weight: 2.2kg; Packing quantity: 1pcs                                                    |