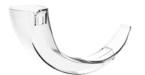

|
|                   | Charging times: less than 4hrs                                                                                              |
|                   | 5W Wireless Charging (Optional)                                                                                             |
| Working Condition | Temperature: -10~+45°C                                                                                                      |
| Size and weight   | Product Size: 245*100*130mm; Product weight: 0.28kg;                                                                        |
|                   | Carton size: 345*120*282mm; Carton weight: 2.2kg; Packing quantity: 1pcs                                                    |









S4 Adult large(6.0mm or more)



S3 Adult (6.0~9.0mm)



S2 Child (3.0~6.0mm)