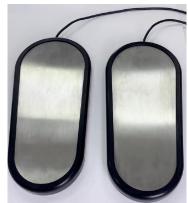

#### **Optional Handpiece:**

D80

**Foot Pad** 

T Shape

Fascial Set

#### D80 handle

- > shoulder
- > elbow
- > knee

T Shape handle

- > spine
- > palm
- > cervical

**Facial Set** 

- > neck
- body
- back
- > spine

- > Foot
- improve matabolism