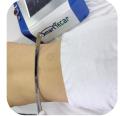

# **Application For Smart Tecar**

#### **Tecar Effect**

The heat speeds up metabolism. This causes blood to flow faster and to become more oxygenated. The result is that more oxygen, and other healing properties of your body's natural systems, are rushed to the site. The waste is also removed more quickly. The overall result is that your pain is reduced significantly, and the injury is healed more quickly