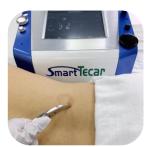

# Optional handpieces application

#### D80 handle

- > shoulder
- > elbow
- > knee

T Shape handle

- > spine
- > palm
- > cervical

**Facial Set** 

- > neck
- body
- back
- > spine

- > Foot
- improve matabolism