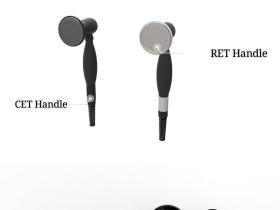

#### **CET HANDLE**

Operation depth:3-4CM Application:tissue containing a high content of electrolytesfacial, muscle and soft tissue.

Operation depth:8-10CM

Application: higher resistance such as bones, tendons, and joints .