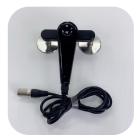

#### **Optional Handpiece:**

D80

**Foot Pad** 

T Shape

Fascial Set

#### D80 handle

- > shoulder
- > elbow
- > knee

T Shape handle

- > spine
- > palm
- > cervical

**Facial Set** 

- > neck
- body
- back
- > spine

- > Foot
- improve matabolism