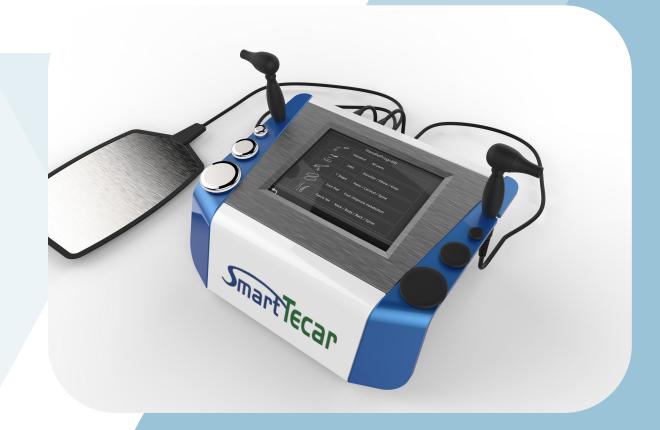

# Smart Tecar

Capacitive and Resistive energy transfer

- > Professional program
- > Various handle options
- > Real-time parameter display
- > Various body parts selections

# Smart Program This smart program show more detail and process and help

users operating more professional

- > Real-time parameter display
- > 3 optional patterns, the althermal, medium thermal and deep thermal
- > Various body parts selections
- > Each part with detailed treatment Recommended
- > Various handle options, each handle special for different body part

#### **Large Screen**

10.4-inch LED touch screen