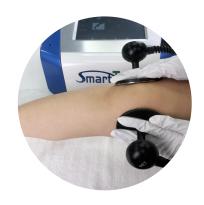

#### Handle diversification

Optional double 80MM handle allows better flexibility in operation and better physiotherapy effect.

#### **Tecar Effect**

The heat speeds up metabolism. This causes blood to flow faster and to become more oxygenated. The result is that more oxygen, and other healing properties of your body's natural systems, are rushed to the site. The waste is also removed more quickly. The overall result is that your pain is reduced significantly, and the injury is healed more quickly