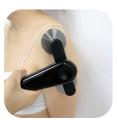

#### D80 handle

- > shoulder
- > elbow
- > knee

T Shape handle

- > spine
- > palm
- > cervical

**Facial Set** 

- > neck
- body
- back
- > spine

- > Foot
- improve matabolism