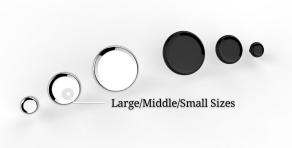

# TECHNICAL PARAMETER

| MODEL             | SMART TECAR   |
|-------------------|---------------|
| RF Frequency      | 300-448KHZ    |
| Maximum Power     | 300W          |
| Heads Size        | 20/40/60MM    |
| Package Dimension | 500*450*370MM |
| Package Weight    | 15KG Alu Box  |

#### **Optional Handpiece:**

D80

**Foot Pad** 

T Shape

Fascial Set