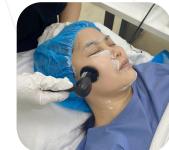

#### **CET HANDLE**

Operation depth:3-4CM Application:tissue containing a high content of electrolytesfacial, muscle and soft tissue.

Operation depth:8-10CM

Application: higher resistance such as bones, tendons, and joints .

### Treatable symptoms

Physical Therapy

- > Facial management, Loss fat
- > Postpartum repair, Dispelling Cold
- > Provides physical immunity
- > Muscular pain
- > Sports injury
- Myotenositis
- > Scar tissue
- > Sprains
- > Pelvic floor rehabilitation
- > chronic pain