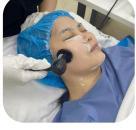

# Smart Tecar

Capacitive and Resistive energy transfer

- > Professional program
- > Various handle options
- > Real-time parameter display
- > Various body parts selections

#### **CET HANDLE**

Operation depth:3-4CM Application:tissue containing a high content of electrolytesfacial, muscle and soft tissue.

Operation depth:8-10CM

Application: higher resistance such as bones, tendons, and joints .