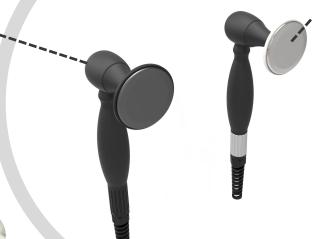

#### **Optional Handpiece:**

D80

**Foot Pad** 

T Shape

Fascial Set

#### Handle diversification

Optional double 80MM handle allows better flexibility in operation and better physiotherapy effect.

#### D80 handle

- > shoulder
- > elbow
- > knee

T Shape handle

- > spine
- > palm
- > cervical

**Facial Set** 

- > neck
- body
- back
- > spine

- > Foot
- improve matabolism