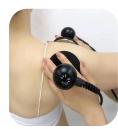

#### D80 handle

- > shoulder
- > elbow
- > knee

T Shape handle

- > spine
- > palm
- > cervical

**Facial Set** 

- > neck
- body
- back
- > spine

- > Foot
- improve matabolism

#### **Tecar Effect**

The heat speeds up metabolism. This causes blood to flow faster and to become more oxygenated. The result is that more oxygen, and other healing properties of your body's natural systems, are rushed to the site. The waste is also removed more quickly. The overall result is that your pain is reduced significantly, and the injury is healed more quickly