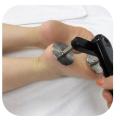

#### D80 handle

- > shoulder
- > elbow
- > knee

T Shape handle

- > spine
- > palm
- > cervical

**Facial Set** 

- > neck
- body
- back
- > spine

- > Foot
- improve matabolism