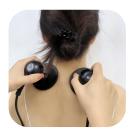

#### D80 handle

- > shoulder
- > elbow
- > knee

T Shape handle

- > spine
- > palm
- > cervical

**Facial Set** 

- > neck
- body
- back
- > spine

- > Foot
- improve matabolism

#### **Tecar Effect**

The heat speeds up metabolism. This causes blood to flow faster and to become more oxygenated. The result is that more oxygen, and other healing properties of your body's natural systems, are rushed to the site. The waste is also removed more quickly. The overall result is that your pain is reduced significantly, and the injury is healed more quickly