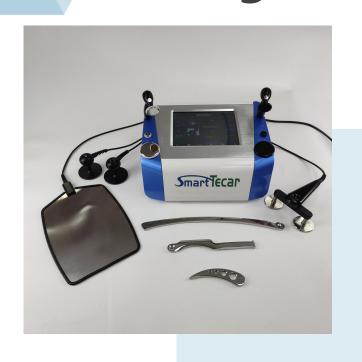

# TECHNICAL PARAMETER

| MODEL             | SMART TECAR   |
|-------------------|---------------|
| RF Frequency      | 300-448KHZ    |
| Maximum Power     | 300W          |
| Heads Size        | 20/40/60MM    |
| Package Dimension | 500*450*370MM |
| Package Weight    | 15KG Alu Box  |

## Configuration