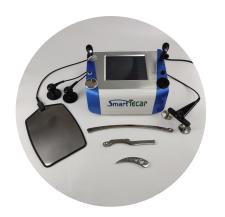

# TECHNICAL PARAMETER

| MODEL             | SMART TECAR   |
|-------------------|---------------|
| RF Frequency      | 300-448KHZ    |
| Maximum Power     | 300W          |
| Heads Size        | 20/40/60MM    |
| Package Dimension | 500*450*370MM |
| Package Weight    | 15KG Alu Box  |

## Configuration

#### **Optional Handpiece:**

D80

**Foot Pad** 

T Shape

Fascial Set