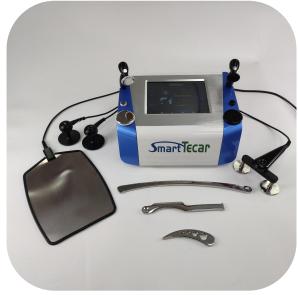

# TECHNICAL PARAMETER

| MODEL             | SMART TECAR   |
|-------------------|---------------|
| RF Frequency      | 300-448KHZ    |
| Maximum Power     | 300W          |
| Heads Size        | 20/40/60MM    |
| Package Dimension | 500*450*370MM |
| Package Weight    | 15KG Alu Box  |

## Configuration

#### **Optional Handpiece:**

D80

**Foot Pad** 

T Shape

Fascial Set