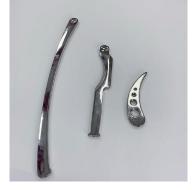

#### **Optional Handpiece:**

D80

**Foot Pad** 

T Shape

Fascial Set

#### D80 handle

- > shoulder
- > elbow
- > knee

T Shape handle

- > spine
- > palm
- > cervical

**Facial Set** 

- > neck
- body
- back
- > spine

- > Foot
- improve matabolism