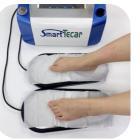

#### **Optional Handpiece:**

D80

**Foot Pad** 

T Shape

Fascial Set

#### D80 handle

- > shoulder
- > elbow
- > knee

T Shape handle

- > spine
- > palm
- > cervical

**Facial Set** 

- > neck
- body
- back
- > spine

- > Foot
- improve matabolism