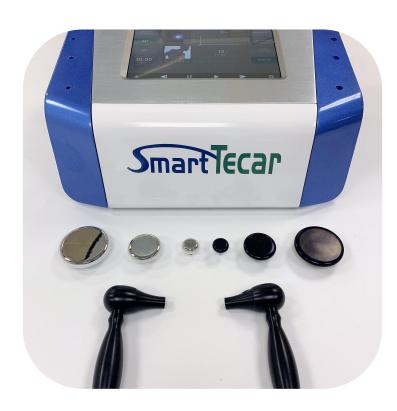

# TECHNICAL PARAMETER

| MODEL             | SMART TECAR   |
|-------------------|---------------|
| RF Frequency      | 300-448KHZ    |
| Maximum Power     | 300W          |
| Heads Size        | 20/40/60MM    |
| Package Dimension | 500*450*370MM |
| Package Weight    | 15KG Alu Box  |

## Configuration

#### **Optional Handpiece:**

D80

**Foot Pad** 

T Shape

Fascial Set

#### **Large Screen**

10.4-inch LED touch screen