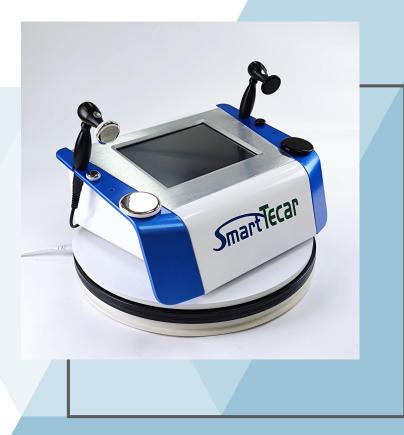

#### Handpiece

**TECAR** therapy as a system of Capacitive and Resistive electric transfer ,which is one of the methods used in diathermy, was developed as a form of deep thermotherapy ,delivers radiofrequency (RF) energy,which passes between active electrode and inactive electrode, and generates heat in the human body .

#### **Optional Handpiece:**

D80

**Foot Pad** 

T Shape

Fascial Set