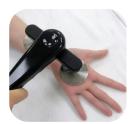

#### D80 handle

- > shoulder
- > elbow
- > knee

T Shape handle

- > spine
- > palm
- > cervical

**Facial Set** 

- > neck
- body
- back
- > spine

- > Foot
- improve matabolism