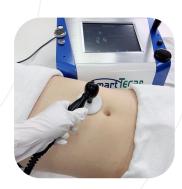

# Smart Tecar

Capacitive and Resistive energy transfer

- > Professional program
- > Various handle options
- > Real-time parameter display
- > Various body parts selections

# **Application For Smart Tecar**

#### **CET HANDLE**

Operation depth:3-4CM Application:tissue containing a high content of electrolytesfacial, muscle and soft tissue.

Operation depth:8-10CM

Application: higher resistance such as bones, tendons, and joints .