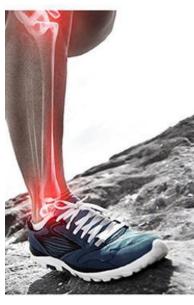

#### **CET HANDLE**

Operation depth:3-4CM Application:tissue containing a high content of electrolytesfacial, muscle and soft tissue.

Operation depth:8-10CM

Application: higher resistance such as bones, tendons, and joints .

### Treatable symptoms

Physical Therapy

- > Facial management, Loss fat
- > Postpartum repair, Dispelling Cold
- > Provides physical immunity
- > Muscular pain
- > Sports injury
- Myotenositis
- > Scar tissue
- > Sprains
- > Pelvic floor rehabilitation
- > chronic pain