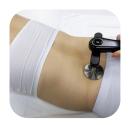

#### D80 handle

- > shoulder
- > elbow
- > knee

T Shape handle

- > spine
- > palm
- > cervical

**Facial Set** 

- > neck
- body
- back
- > spine

- > Foot
- improve matabolism