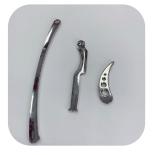

#### **Optional Handpiece:**

D80

**Foot Pad** 

T Shape

Fascial Set

#### D80 handle

- > shoulder
- > elbow
- > knee

T Shape handle

- > spine
- > palm
- > cervical

**Facial Set** 

- > neck
- body
- back
- > spine

- > Foot
- improve matabolism