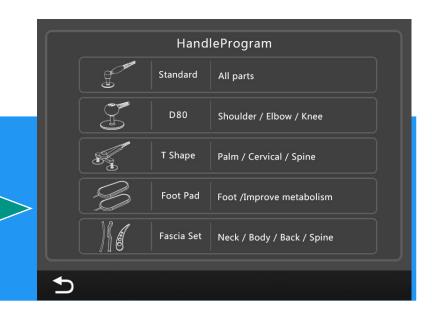

#### **Optional Handpiece:**

D80

**Foot Pad** 

T Shape

Fascial Set

#### D80 handle

- > shoulder
- > elbow
- > knee

T Shape handle

- > spine
- > palm
- > cervical

**Facial Set** 

- > neck
- body
- back
- > spine

- > Foot
- improve matabolism