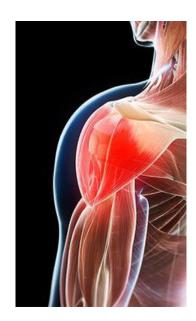

#### D80 handle

- > shoulder
- > elbow
- > knee

T Shape handle

- > spine
- > palm
- > cervical

**Facial Set** 

- > neck
- body
- back
- > spine

- > Foot
- improve matabolism

### Treatable symptoms

Physical Therapy

- > Facial management, Loss fat
- > Postpartum repair, Dispelling Cold
- > Provides physical immunity
- > Muscular pain
- > Sports injury
- Myotenositis
- > Scar tissue
- > Sprains
- > Pelvic floor rehabilitation
- > chronic pain