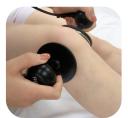

#### Handpiece

**TECAR** therapy as a system of Capacitive and Resistive electric transfer ,which is one of the methods used in diathermy, was developed as a form of deep thermotherapy ,delivers radiofrequency (RF) energy,which passes between active electrode and inactive electrode, and generates heat in the human body .

#### **CET HANDLE**

Operation depth:3-4CM Application:tissue containing a high content of electrolytesfacial, muscle and soft tissue.

Operation depth:8-10CM

Application: higher resistance such as bones, tendons, and joints .