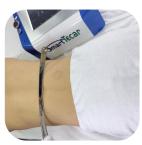

# Optional handpieces application

#### D80 handle

- > shoulder
- > elbow
- > knee

T Shape handle

- > spine
- > palm
- > cervical

**Facial Set** 

- > neck
- body
- back
- > spine

- > Foot
- improve matabolism