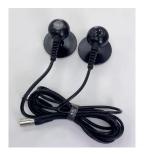

#### **Optional Handpiece:**

D80

**Foot Pad** 

T Shape

Fascial Set

#### D80 handle

- > shoulder
- > elbow
- > knee

T Shape handle

- > spine
- > palm
- > cervical

**Facial Set** 

- > neck
- body
- back
- > spine

- > Foot
- improve matabolism