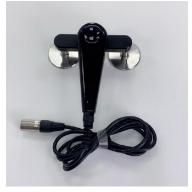

#### **Optional Handpiece:**

D80

**Foot Pad** 

T Shape

Fascial Set

#### D80 handle

- > shoulder
- > elbow
- > knee

T Shape handle

- > spine
- > palm
- > cervical

**Facial Set** 

- > neck
- body
- back
- > spine

- > Foot
- improve matabolism