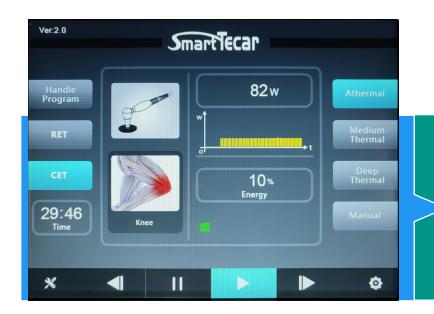

# Smart Program This smart program show more detail and process and help

users operating more professional

- > Real-time parameter display
- > 3 optional patterns, the althermal, medium thermal and deep thermal
- > Various body parts selections
- > Each part with detailed treatment Recommended
- > Various handle options, each handle special for different body part

#### **CET HANDLE**

Operation depth:3-4CM Application:tissue containing a high content of electrolytesfacial, muscle and soft tissue.

Operation depth:8-10CM

Application: higher resistance such as bones, tendons, and joints .