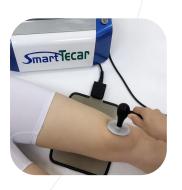

# **Application For Smart Tecar**

#### **CET HANDLE**

Operation depth:3-4CM Application:tissue containing a high content of electrolytesfacial, muscle and soft tissue.

Operation depth:8-10CM

Application: higher resistance such as bones, tendons, and joints .