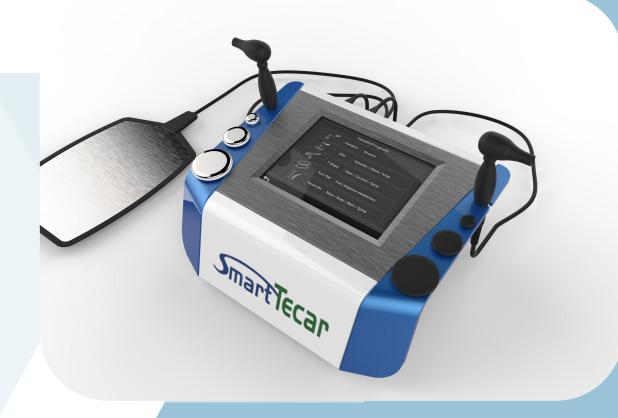

# Smart Tecar

Capacitive and Resistive energy transfer

- > Professional program
- > Various handle options
- > Real-time parameter display
- > Various body parts selections

# Smart Program This smart program show more detail and process and help

users operating more professional

- > Real-time parameter display
- > 3 optional patterns, the althermal, medium thermal and deep thermal
- > Various body parts selections
- > Each part with detailed treatment Recommended
- > Various handle options, each handle special for different body part

#### Handpiece

**TECAR** therapy as a system of Capacitive and Resistive electric transfer ,which is one of the methods used in diathermy, was developed as a form of deep thermotherapy ,delivers radiofrequency (RF) energy,which passes between active electrode and inactive electrode, and generates heat in the human body .

#### **Large Screen**

10.4-inch LED touch screen