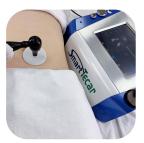

#### **Optional Handpiece:**

D80

**Foot Pad** 

T Shape

Fascial Set

#### D80 handle

- > shoulder
- > elbow
- > knee

T Shape handle

- > spine
- > palm
- > cervical

**Facial Set** 

- > neck
- body
- back
- > spine

- > Foot
- improve matabolism