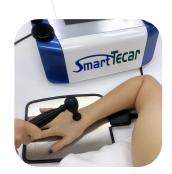

# **Application For Smart Tecar**

# Optional handpieces application

#### D80 handle

- > shoulder
- > elbow
- > knee

T Shape handle

- > spine
- > palm
- > cervical

**Facial Set** 

- > neck
- body
- back
- > spine

- > Foot
- improve matabolism