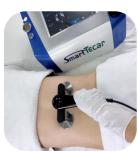

# Optional handpieces application

#### D80 handle

- > shoulder
- > elbow
- > knee

T Shape handle

- > spine
- > palm
- > cervical

**Facial Set** 

- > neck
- body
- back
- > spine

- > Foot
- improve matabolism