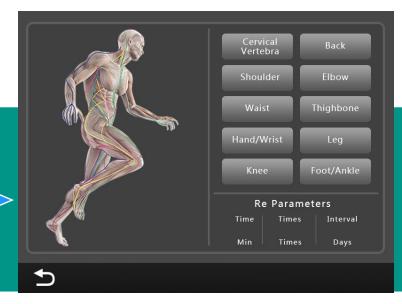

# Smart Tecar

Capacitive and Resistive energy transfer

- > Professional program
- > Various handle options
- > Real-time parameter display
- > Various body parts selections

# Smart Program This smart program show more detail and process and help

users operating more professional

- > Real-time parameter display
- > 3 optional patterns, the althermal, medium thermal and deep thermal
- > Various body parts selections
- > Each part with detailed treatment Recommended
- > Various handle options, each handle special for different body part