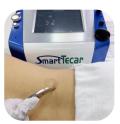

# **Application For Smart Tecar**

#### **Tecar Effect**

The heat speeds up metabolism. This causes blood to flow faster and to become more oxygenated. The result is that more oxygen, and other healing properties of your body's natural systems, are rushed to the site. The waste is also removed more quickly. The overall result is that your pain is reduced significantly, and the injury is healed more quickly