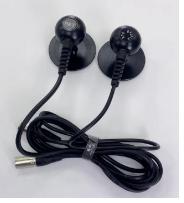

#### **Optional Handpiece:**

D80

**Foot Pad** 

T Shape

Fascial Set

#### Handle diversification

Optional double 80MM handle allows better flexibility in operation and better physiotherapy effect.