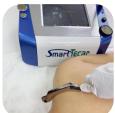

# **Application For Smart Tecar**

#### **Tecar Effect**

The heat speeds up metabolism. This causes blood to flow faster and to become more oxygenated. The result is that more oxygen, and other healing properties of your body's natural systems, are rushed to the site. The waste is also removed more quickly. The overall result is that your pain is reduced significantly, and the injury is healed more quickly