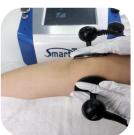

#### **Optional Handpiece:**

D80

**Foot Pad** 

T Shape

Fascial Set

#### D80 handle

- > shoulder
- > elbow
- > knee

T Shape handle

- > spine
- > palm
- > cervical

**Facial Set** 

- > neck
- body
- back
- > spine

- > Foot
- improve matabolism