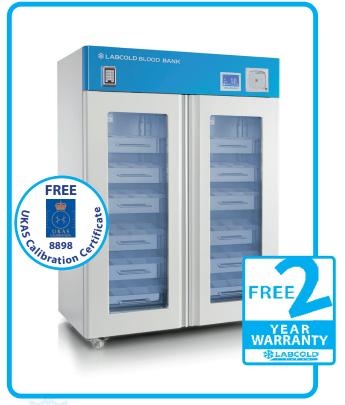

Designed and manufactured in the UK in our Basingstoke factory, this Blood Bank refrigerator is a certified Medical Device in accordance with Directive 93/42/EEC and is compliant with BS4376:Part 1:1991.

Labcold blood banks are tested for 72 hours and calibrated by our UKAS temperature calibration laboratory #8898 before they are dispatched and all come with a FREE 2 year parts and labour warranty.

## RDBG2640MD Freestanding Dual Compressor Blood Bank

| Part Number                                                            | RDBG2640MD          |
|------------------------------------------------------------------------|---------------------|
| Capacity (Litres)                                                      | 1245                |
| Capacity (250ml bags)                                                  | 850 (approx)        |
| Style                                                                  | Freestanding        |
| Exterior Dimensions                                                    | 1980 x 1440 x       |
| (HxWxD)                                                                | 840mm               |
| Interior Dimensions                                                    | 1420 x 1310 x       |
| (HxWxD)                                                                | 675mm               |
| Weight                                                                 | 361kg               |
| Energy Consumption                                                     | 5.5 kWh/24h         |
| Operating Temperature                                                  | +4°C +/- 2°C        |
| Interior Construction                                                  | Stainless Steel     |
| Exterior Construction                                                  | Powder Coated Steel |
| Door Style                                                             | Glass               |
| Dual Refrigeration                                                     | ✓                   |
| Open Door Alarm                                                        | ✓                   |
| Load Temperature Alarm                                                 | √                   |
| Air Temperature Alarm                                                  | $\checkmark$        |
| Mains Failure Alarm                                                    | $\checkmark$        |
| Air Temperature Display                                                | $\checkmark$        |
| <b>Load Temperature Display</b>                                        | $\checkmark$        |
| 7 Day Chart Recorder                                                   | $\checkmark$        |
| Lock                                                                   | Digital Keypad      |
| Battery Back Up                                                        | $\checkmark$        |
| Drawers                                                                | 12                  |
| Remote alarm contacts                                                  | $\checkmark$        |
| Access Port                                                            | √                   |
| Auto Defrost                                                           | √                   |
| Internal Light                                                         | √                   |
| Eco Friendly Refrigerant                                               | ✓                   |
| Certified Medical Device in<br>Accordance with Directive<br>93/42/EEC. | ✓                   |