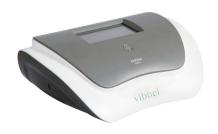

## **Khona Press**

TECHNICAL DATA SHEET

vibbel

REF. 0009351
PRESSOTHERAPY

## **TECHNICAL FEATURES**

 $\rightarrow$ 

| Length:    | 44 cm     |
|------------|-----------|
| Width:     | 31 cm     |
| Height:    | 15 cm     |
| Weight:    | 17 kg     |
| Power:     | 50W       |
| Frequency: | 50 Hz     |
| Voltage:   | 200-230 V |
|            |           |

## **INCLUDES**

- Touch screen for display and parameter control
- Time of treatment adjustment
- Time of inflation adjustment for each section from 1" to 15"
- 3 levels of pressure for treatment: minimum, medium, maximum
- 10 air outlets with separate adjustment. There is the possibility of cancelling the inflation of one or several sections of the suit and working only with the desired sections
- 4 pre-set work modes
- Suit: 2 boots, 2 legs, 2 arms and waist
- Mat and air pressure tubes