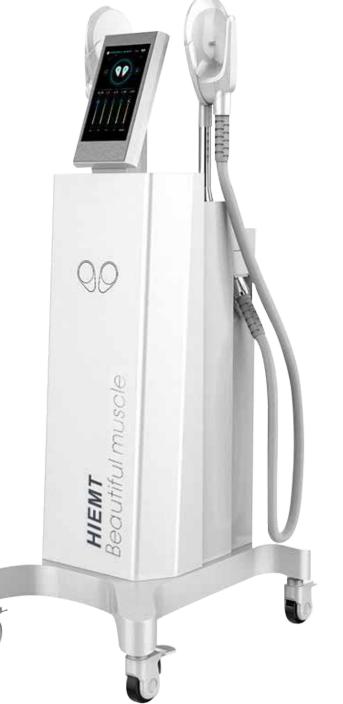

### Εικόνα προϊόντος

- USB είσοδος

Φίλτρο ανεμιστήρα

Γενικός δακόπτης

Τροφοδοτικό

Οθόνη αφής

# Συσκευή ηλεκτρομαγνητικής μυικής διέγερσης