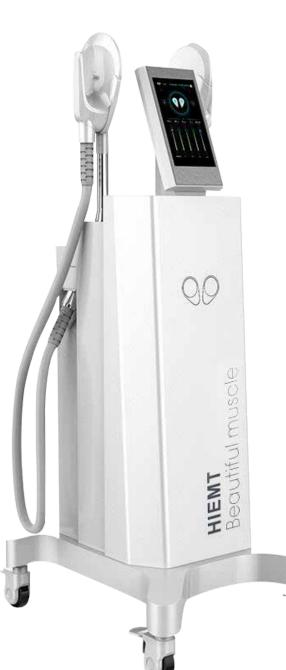

# Συσκευή ηλεκτρομαγνητικής μυικής διέγερσης

### Εικόνα προϊόντος

- USB είσοδος

Φίλτρο ανεμιστήρα

Γενικός δακόπτης

Τροφοδοτικό

Οθόνη αφής