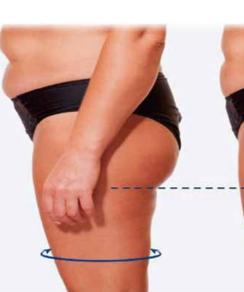

Στη φυσική Η ηλεκτρομαγνητική ακτινοβολία αναφέρεται στα κύματα του

Πριν

Δέρματος, λίπους

Εμφάνιση

και μυών

Στη διάρκεια Το δέρμα παραμένει ανεπηρέαστο ενώ η ενέργεια διεισδύει στα στρώματα λίπους και μυών.

### Ανώδυνο, χαμηλή εφίδρωση - αποτελεσματικό 30 λεπτά θεραπείας = 20.000 μυϊκές συστολές

Κατέυθυνση κινησης κύματος

Μετά Το αποτέλεσμα είναι η ουσιαστική βελτίωση της εμφάνισής σας λόγω της δημιουργίας μυών και της καύσης λίπους