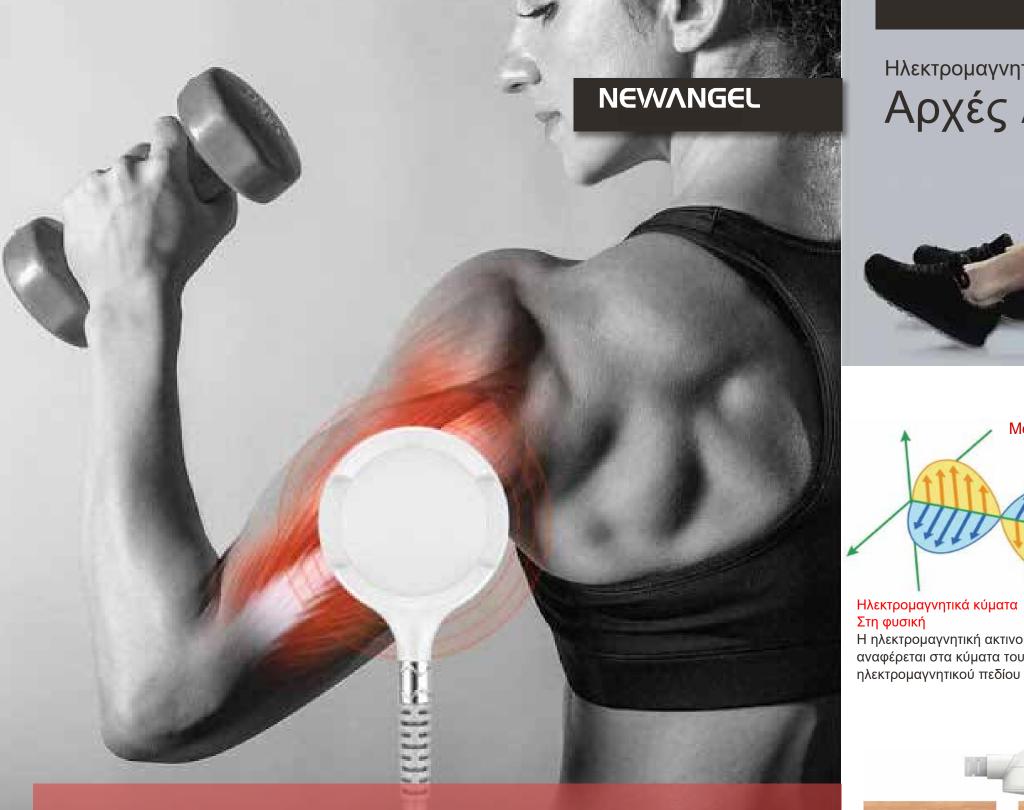

Στη φυσική Η ηλεκτρομαγνητική ακτινοβολία αναφέρεται στα κύματα του

Πριν

Δέρματος, λίπους

Εμφάνιση

και μυών

Στη διάρκεια Το δέρμα παραμένει ανεπηρέαστο ενώ η ενέργεια διεισδύει στα στρώματα λίπους και μυών.

### Ανώδυνο, χαμηλή εφίδρωση - αποτελεσματικό 30 λεπτά θεραπείας = 20.000 μυϊκές συστολές

Κατέυθυνση κινησης κύματος

Μετά Το αποτέλεσμα είναι η ουσιαστική βελτίωση της εμφάνισής σας λόγω της δημιουργίας μυών και της καύσης λίπους