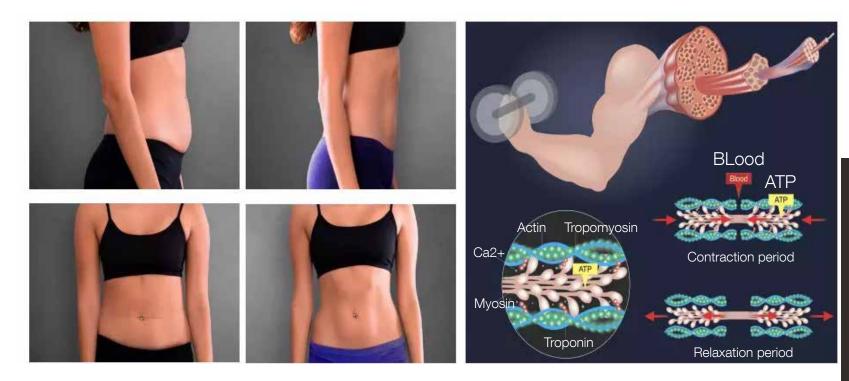

Γλουτιαίοι Βελτίωση

Πρίν την εφαρμογή

5 εβδομάδες μετά

8 εβδομάδες μετά

Η χρήση της τεχνολογίας HI-EMT (High **Energy Focused Electromagnetic** Wave) μπορεί συνεχώς να εκτίνει και να συστέλλει τους δικούς σας μυς σε συνθήκες ακραίας προπόνησης, μπορεί να αναμορφώσει βαθιά την εσωτερική δομή των μυών και τα μυοβράχια μεγαλώνοντας τα (οι μύες θα αναπτυχθούν) ενώ παράγουν νέες πρωτεϊνικες αλυσίδες, αυξάνοντας έτσι την πυκνότητα και τον όγκο των μυών. Η τεχνολογία ΗΙ-ΕΜΤ μπορεί να κάνει τον μυ να φθάσει στα όρια συστολής 100%, να οδηγήσει σε μεγάλη ποσότητα διάσπασης λίπους. Το λίπος αποσυντίθεται και συσσωρεύεται σε μεγάλη ποσότητα σε λιπώδη κύτταρα, ενώ οι συγκεντρώσεις λιπαρών οξέων είναι πολύ υψηλές σε σημείο που να προκαλούν την διάσπαση των λιποκυττάρων τα οποία απεκκρίνονται από τον φυσιολογικό μεταβολισμό του σώματος μέσα σε λίγες εβδομάδες. Ως εκ τούτου, αυτό το μηχάνημα μπορεί να ενισχύσει και να αυξήσει τους μύες μειώνοντας παράλληλα το λίπος.