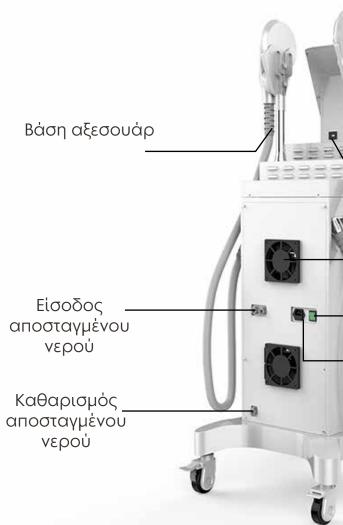

### Εικόνα προϊόντος

- USB είσοδος

Φίλτρο ανεμιστήρα

Γενικός δακόπτης

Τροφοδοτικό

Οθόνη αφής