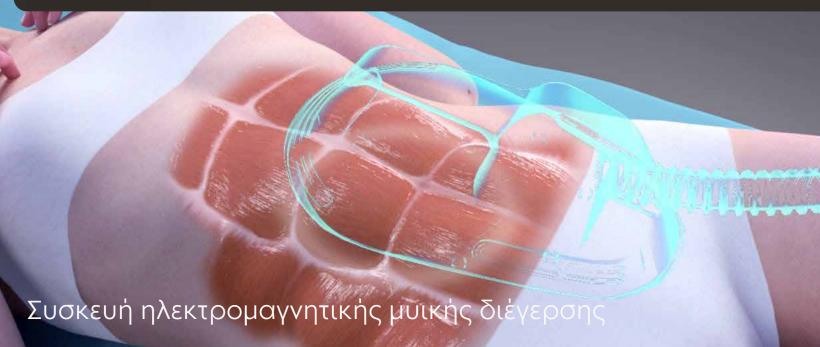

# Συσκευή ηλεκτρομαγνητικής μυικής διέγερσης

#### Μαγνητική ενέργεια υψηλής έντασης

Μπορεί να καλύψει μεγάλους σκελετικούς μύες του ανθρώπινου σώματος και αυτό το υψηλό επίπεδο ενέργειας επιτρέπει στους μυς να ανταποκριθούν με μια βαθιά αναδιαμόρφωση της εσωτερικής τους δομής.