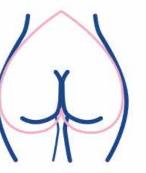

## Εφαρμογή - γυναικείοι γοφοί

Στόχος της είναι να χτίσει τους γλουτιαίους μύες για να στρογγυλοποιήσει, να επηρεάσει και να ενισχύσει το σχήμαστην περιοχή.

Περιορίστε τον όγκο και στις δύο πλευρές Εξαλείψτε το υπερβολικό λίπος