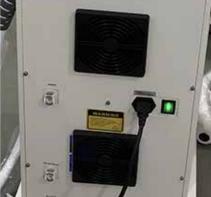

### Εικόνα προϊόντος

- USB είσοδος

Φίλτρο ανεμιστήρα

Γενικός δακόπτης

Τροφοδοτικό

Οθόνη αφής