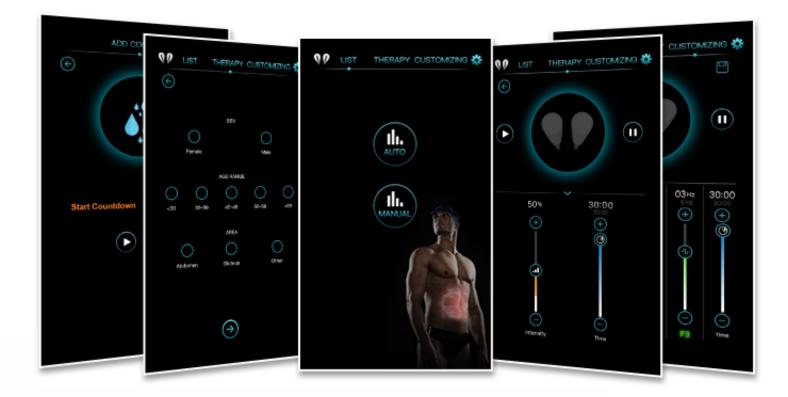

βήμα ρύθμιση, ιδανικά για προπόνηση με βάρη, σχεδιασμένο να παρέχει τα καλύτερα αποτελέσματα σε συχνότητα και ένταση για τους διαφορετικούς στόχους κάθε ατόμου.

#### Μαγνητική ενέργεια υψηλής έντασης

Μπορεί να καλύψει μεγάλους σκελετικούς μύες του ανθρώπινου σώματος και αυτό το υψηλό επίπεδο ενέργειας επιτρέπει στους μυς να ανταποκριθούν με μια βαθιά αναδιαμόρφωση της εσωτερικής τους δομής.

#### Ισχυρότερη διέγερση

Το διπλό στρώμα πηνίων παράγει βαθύτερο και ισχυρότερο παλμό υψηλής έντασης.

### Τεχνολογία υγρής ψύξης

Το EMsculpt είναι εξοπλισμένο με ψύκτες που επιτρέπουν μακροχρόνια λειτουργία χωρίς πρόβλημα υπερθέρμανσης.

#### Διπλή γλυπτική

Δύο εφαρμογές μαγνητικής διέγερσης για την αντιμετώπιση όλων των αναγκών σας ανεξάρτητα ή ταυτόχρονα.

















### Εμφάνιση Οθόνης









### Εικόνα προϊόντος

- USB είσοδος

Φίλτρο ανεμιστήρα

Γενικός δακόπτης

Τροφοδοτικό



Οθόνη αφής

# Συσκευή ηλεκτρομαγνητικής μυικής διέγερσης

### ΤΕΧΝ. ΠΡΟΔΙΑΓΡΑΦΕΣ 🔻

| Μοντέλο             | EMS5                  |
|---------------------|-----------------------|
| Θεραπεία            | HI-EMT                |
| Βολτάζ              | AC220-230V 50/60Hz    |
| ,                   | AC110V 50/60Hz        |
| Συχνότητα           | F1, F2, F3, 3 modes   |
| Ενταση Μαγν. εξόδου | 1%-100% (7 Tesla)     |
| Προγράμματα         | Ατόματο & χειροκίνητο |
| Ισχύς               | ≤1500VA               |



10