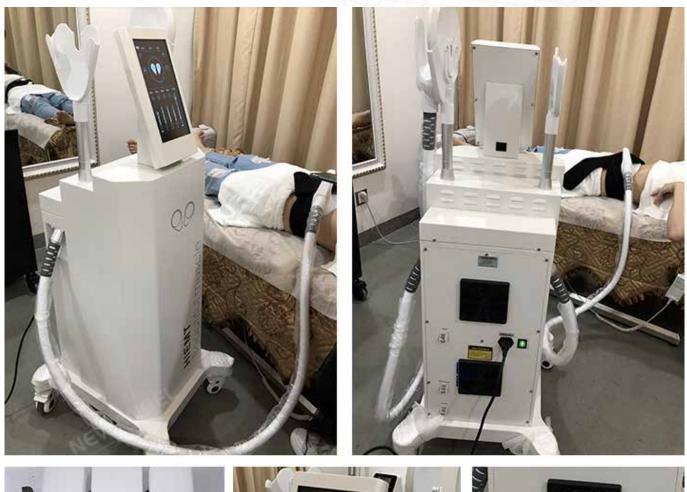

Θεραπείες για κοιλιά, γλουτούς, βραχίονες και μηρούς Περιλαμβάνει 2 κεφαλές

#### Διπλή γλυπτική

Δύο εφαρμογές μαγνητικής διέγερσης για την αντιμετώπιση όλων των αναγκών σας ανεξάρτητα ή ταυτόχρονα.