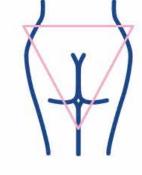

## Εφαρμογή - γυναικείοι γοφοί

Στόχος της είναι να χτίσει τους γλουτιαίους μύες για να στρογγυλοποιήσει, να επηρεάσει και να ενισχύσει το σχήμαστην περιοχή.

Περιορίστε τον όγκο και στις δύο πλευρές Εξαλείψτε το υπερβολικό λίπος