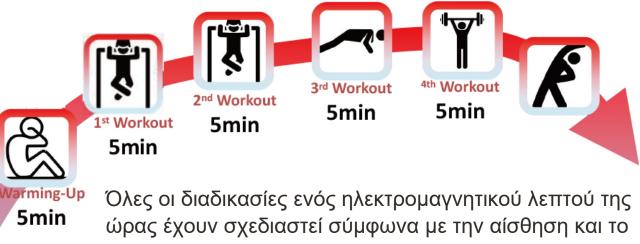

## **Βηματικό** πρόγραμμα άσκησης

1min

Όλες οι διαδικασίες ενός ηλεκτρομαγνητικού λεπτού της ώρας έχουν σχεδιαστεί σύμφωνα με την αίσθηση και το αποτέλεσμα της πραγματικής άσκησης. Το βασικό πρόγραμμα διάρκειας 30 λεπτών περιλαμβάνει: all-minute "stretch mode", 5-minute "warm-up-four 5minute" workout mode "" και 4-minute "cool mode" κάθε ομάδα είναι βασικά μια βήμα προς βήμα ρύθμιση, ιδανικά για προπόνηση με βάρη, σχεδιασμένο να παρέχει τα καλύτερα αποτελέσματα σε συχνότητα και ένταση για τους διαφορετικούς στόχους κάθε ατόμου.