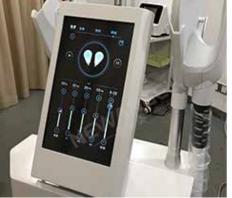

ρθέρμανσης.

#### Διπλή γλυπτική

Δύο εφαρμογές μαγνητικής διέγερσης για την αντιμετώπιση όλων των αναγκών σας ανεξάρτητα ή ταυτόχρονα.

















### Εμφάνιση Οθόνης









### Εικόνα προϊόντος

- USB είσοδος

Φίλτρο ανεμιστήρα

Γενικός δακόπτης

Τροφοδοτικό



Οθόνη αφής

# Συσκευή ηλεκτρομαγνητικής μυικής διέγερσης

### ΤΕΧΝ. ΠΡΟΔΙΑΓΡΑΦΕΣ 🔻

| Μοντέλο             | EMS5                  |
|---------------------|-----------------------|
| Θεραπεία            | HI-EMT                |
| Βολτάζ              | AC220-230V 50/60Hz    |
| ,                   | AC110V 50/60Hz        |
| Συχνότητα           | F1, F2, F3, 3 modes   |
| Ενταση Μαγν. εξόδου | 1%-100% (7 Tesla)     |
| Προγράμματα         | Ατόματο & χειροκίνητο |
| Ισχύς               | ≤1500VA               |



10