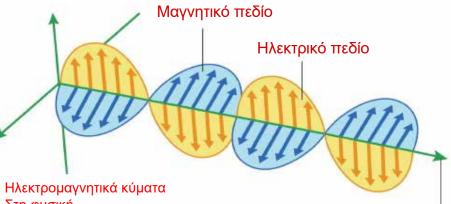

Στη φυσική Η ηλεκτρομαγνητική ακτινοβολία αναφέρεται στα κύματα του

Πριν

Δέρματος, λίπους

Εμφάνιση

και μυών

Στη διάρκεια Το δέρμα παραμένει ανεπηρέαστο ενώ η ενέργεια διεισδύει στα στρώματα λίπους και μυών.