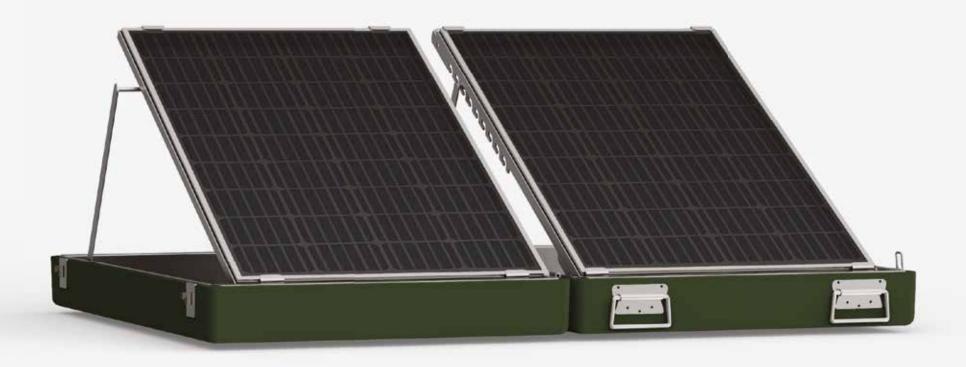

S Series products are suitable for transfers of approximately 15 hours. You can use the S Series, which works with 12/24 Volt energy, with solar panels. It is suitable for use in the storage of medical products, either fixed use in place or long-term transfers. With Coolermed Outdoor Coolers, you can set up mobile vaccine, medicine, serum and blood stations.

| External dimensions W x D x H (mm) | 1295x819x232 |
|------------------------------------|--------------|
| Open size W x D (mm)               | 1567 x 1267  |
| Net weight (kg)                    | 65           |
|                                    |              |