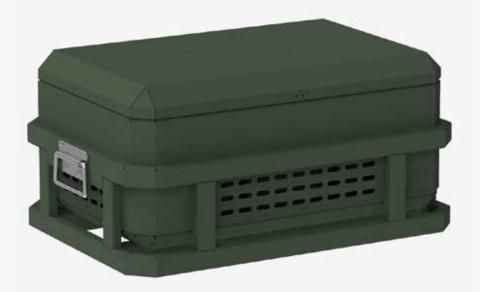

## **BB100**

| External dimensions W x D x H (mm) | 745x505x360 |
|------------------------------------|-------------|
| Net weight (kg)                    | 50,5        |

| External dimensions W x D x H (mm) | 745x505x360 |
|------------------------------------|-------------|
| Net weight (kg)                    | 90          |