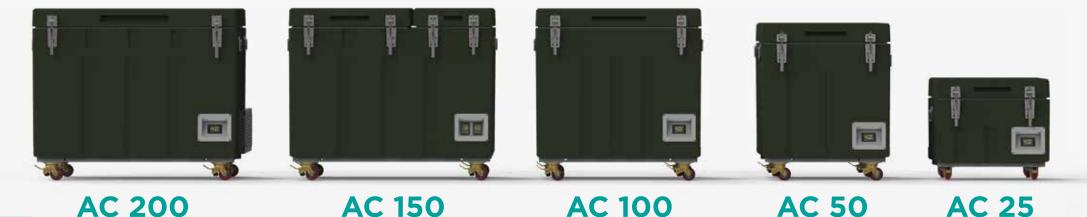

## **Standard Series**

The body structure produced with a special technique provides resistance to tough impacts. Thanks to the double gasket applied to the cover and the tension lock mechanism, it prevents heat transfer and provides safe protection.

S Series products are suitable for transfers of approximately 15 hours. You can use the S Series, which works with 12/24 Volt energy, with solar panels. It is suitable for use in the storage of medical products, either fixed use in place or long-term transfers. With Coolermed Outdoor Coolers, you can set up mobile vaccine, medicine, serum and blood stations.