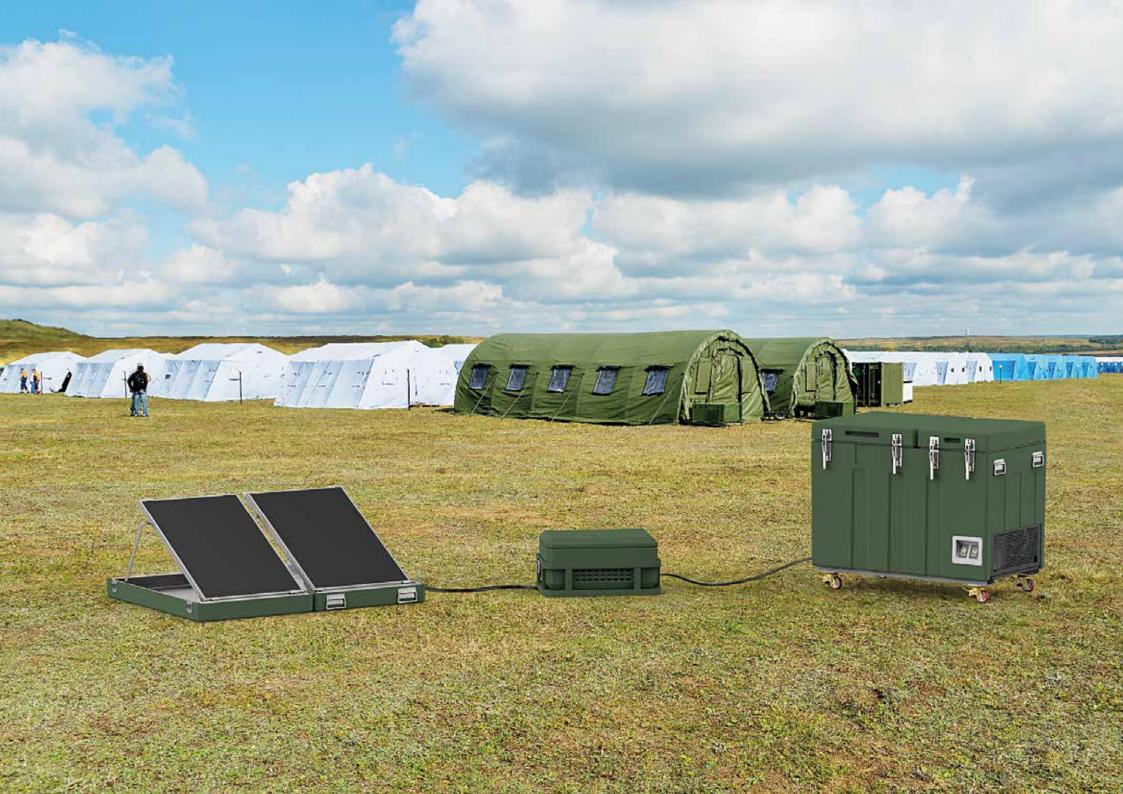

S Series products are suitable for transfers of approximately 15 hours. You can use the S Series, which works with 12/24 Volt energy, with solar panels. It is suitable for use in the storage of medical products, either fixed use in place or long-term transfers. With Coolermed Outdoor Coolers, you can set up mobile vaccine, medicine, serum and blood stations.

03

AC25/AC50/AC100/AC150/AC200 are certified as Class IIa Medical Devices according to Medical Device Directive (93/42/EEC)

according to DIN 58371

| Gross volume (I)                  |          | 133                |
|-----------------------------------|----------|--------------------|
| Storage time (+ 2 ° C / + 8 ° C)  |          | 12 / 19 hour       |
| Set temperature                   |          | +4                 |
| Operating range                   |          | 0+15 °C            |
| First cooling time (from 32 ° C + | 4 ° C)   | 24 hour            |
| Climate zone                      |          | ST/T (25 / 43 ° C) |
| Exterior dimentions W x D x H (r  | nm)      | 836.5x853x975      |
| Interior dimentions W x D x H (m  | nm)      | 531x512x566.5      |
| Packed dimentions W x D x H (r    | nm)      | 880x900x1060       |
| Shipping weight (kg)              |          | 97                 |
| Net weight (kg)                   |          | 80                 |
| Energy consumption (kwh / 24h)    | )        | 0,62               |
| Refrigerant                       |          | R600a              |
| Control unit                      |          | Micro Processor    |
| Voltage                           |          | 12 / 24V DC        |
| Solar panel bag (2*100watt)       | Optional | 1xSB200            |
| Battery pack bag                  | Optional | BB100              |
| Circle Power                      | Optional | 42 / 67 Hour       |
| Voltage                           | Optional | 220V AC 50 Hz      |