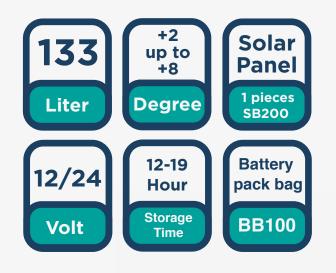

03

AC25/AC50/AC100/AC150/AC200 are certified as Class IIa Medical Devices according to Medical Device Directive (93/42/EEC)

according to DIN 58371

| Gross volume (I)                  |          | 133                |
|-----------------------------------|----------|--------------------|
| Storage time (+ 2 ° C / + 8 ° C)  |          | 12 / 19 hour       |
| Set temperature                   |          | +4                 |
| Operating range                   |          | 0+15 °C            |
| First cooling time (from 32 ° C + | 4 ° C)   | 24 hour            |
| Climate zone                      |          | ST/T (25 / 43 ° C) |
| Exterior dimentions W x D x H (r  | nm)      | 836.5x853x975      |
| Interior dimentions W x D x H (m  | nm)      | 531x512x566.5      |
| Packed dimentions W x D x H (r    | nm)      | 880x900x1060       |
| Shipping weight (kg)              |          | 97                 |
| Net weight (kg)                   |          | 80                 |
| Energy consumption (kwh / 24h)    | )        | 0,62               |
| Refrigerant                       |          | R600a              |
| Control unit                      |          | Micro Processor    |
| Voltage                           |          | 12 / 24V DC        |
| Solar panel bag (2*100watt)       | Optional | 1xSB200            |
| Battery pack bag                  | Optional | BB100              |
| Circle Power                      | Optional | 42 / 67 Hour       |
| Voltage                           | Optional | 220V AC 50 Hz      |